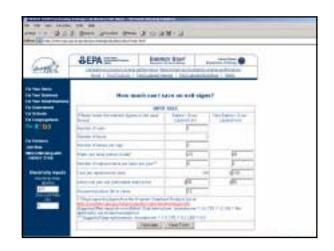

### **Energy Star**

- 30 Product Categories Representing over 11,000 Products
- Store Locator or List of Qualified Manufacturer
- Energy Saving Calculators
- Key Product Efficiency Criteria (specifications)
- Additional Information (articles, case studies, FAQ)