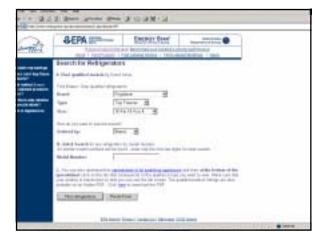

### **Energy Star**

- 30 Product Categories Representing over 11,000 Products
- Store Locator or List of Qualified Manufacturer
- Energy Saving Calculators
- Key Product Efficiency Criteria (specifications)
- Additional Information (articles, case studies, FAQ)

- Store locator and listing of manufacturers