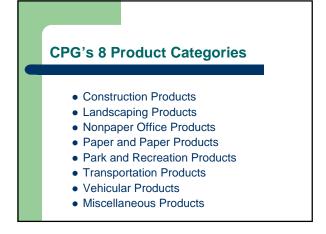

### **Landscaping Products**

- Compost made from yard trimmings/food waste
- Garden and soaker hoses
- Hydraulic mulch
- Lawn and garden edging
- Plastic lumber landscaping timbers and posts

# **CPG Product Page**

- Recommended Recovered Materials Content Ranges
- CPG Product Specifications
- Database of Manufacturers
- Technical Background Papers

# Plastic Lumber Landscaping Timbers and Posts

### **Recommended Recovered Materials Content Ranges**

| Material              | % Post Consumer<br>Content | % Total Recovered<br>Material Content |
|-----------------------|----------------------------|---------------------------------------|
| HDPE                  | 25-100                     | 75-100                                |
| Mixed Plastics        | 50                         |