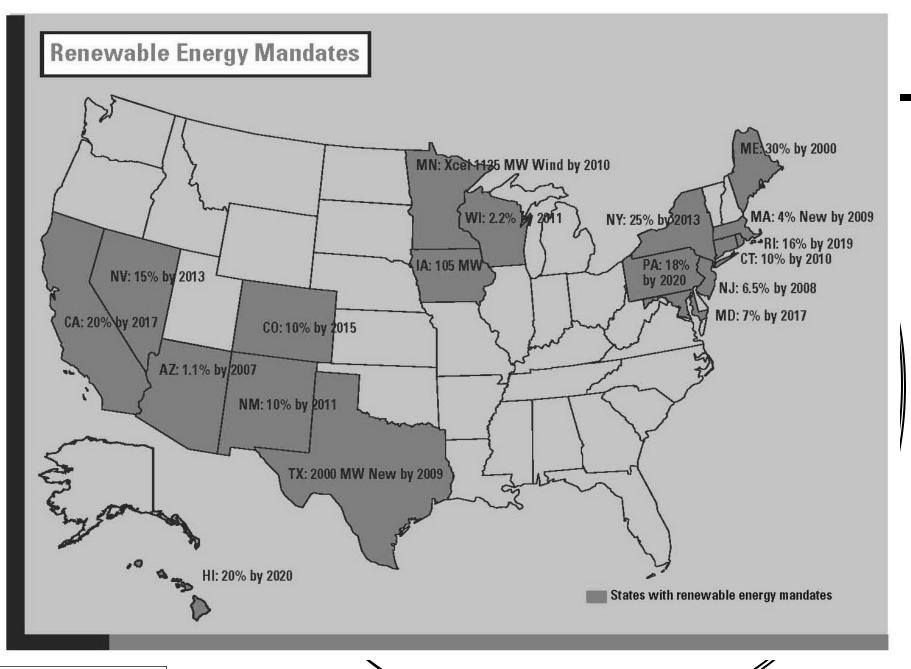

# The landscape of state policies

- Direct and indirect GHB emission reductions
  - Almost every state is doing something:
    - Region#I initiatives
    - Climate Action Plans
    - Electricity (Renewable Energy Mandates, Net Metering, Public Benefit Funds, Green pricing)
    - Transportation (CA GHG vehicle standards, smart growth, transportation management, cleaner fuels and vehicles)
    - Ag and Forestry (sequestration, renewable energy, biofuels)
    - Other (e.g., waste management)