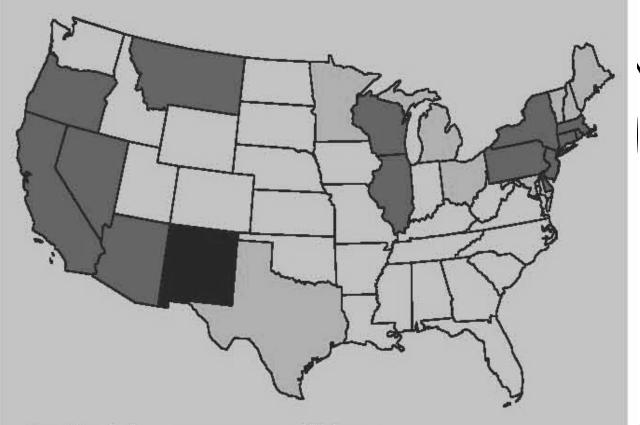

# California vehicle GHG standards

States Poised to Follow California's vehicle GHG Emissions standards

+

+

+

+

+

+