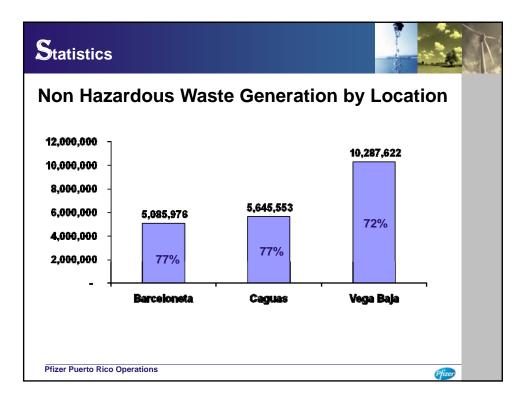

## 5/21/2010

| nvironme              | ental Econ | omies     |           |              |
|-----------------------|------------|-----------|-----------|--------------|
|                       | 2007       | 2008      | 2009      | 3-Year Total |
| Saved Trees           | 28,624     | 44,554    | 35,822    | 109,000      |
| )il (Gallons)         | 614,180    | 995,912   | 1,989,908 | 3,600,000    |
| Water<br>(Gallons)    | 5,050,728  | 7,862,465 | 3,086,807 | 16,000,000   |
| .andfill (cu.<br>yds) | 9,202      | 11,361    | 10,437    | 31,000       |
|                       |            |           |           |              |