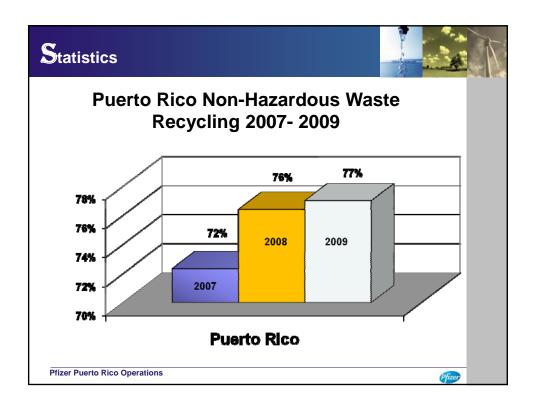

## 5/21/2010

| nvironme              | ental Econ | omies     |           |              |
|-----------------------|------------|-----------|-----------|--------------|
|                       | 2007       | 2008      | 2009      | 3-Year Total |
| Saved Trees           | 28,624     | 44,554    | 35,822    | 109,000      |
| )il (Gallons)         | 614,180    | 995,912   | 1,989,908 | 3,600,000    |
| Water<br>(Gallons)    | 5,050,728  | 7,862,465 | 3,086,807 | 16,000,000   |
| .andfill (cu.<br>yds) | 9,202      | 11,361    | 10,437    | 31,000       |
|                       |            |           |           |              |